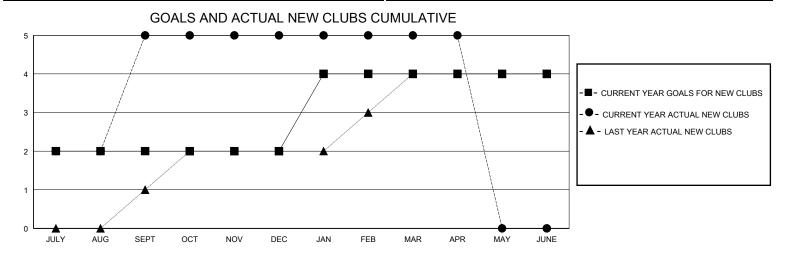

## District 321C2

Results as of: 4/30/2024

| GMT:          |               | LOC         | CATION INDIA  |                       |                       |                         | GMT CA                                             |  |
|---------------|---------------|-------------|---------------|-----------------------|-----------------------|-------------------------|----------------------------------------------------|--|
|               | Club          | os          |               | Members               |                       |                         |                                                    |  |
|               | RESULTS FOR   | R 2023-2024 |               | RESULTS FOR 2023-2024 |                       |                         |                                                    |  |
| QUARTER       | NEW CLUB GOAL | NEW CLUBS   | DROPPED CLUBS | QUARTER MEMB          | ER GROWTH NET<br>GOAL | MEMBER GROWTH<br>ACTUAL | DROPPED<br>MEMBERS ACTUAL<br>(including transfers) |  |
| JULY/AUG/SEPT | 2             | 5           | 1             | JULY/AUG/SEPT         | 100                   | 612                     | 411                                                |  |
| OCT/NOV/DEC   | 0             | 0           | 2             | OCT/NOV/DEC           | 100                   | 72                      | 280                                                |  |
| JAN/FEB/MAR   | 2             | 0           | 3             | JAN/FEB/MAR           | 20                    | 35                      | 123                                                |  |
| APR/MAY/JUNE  | 0             | 0           | 0             | APR/MAY/JUNE          | 0                     | 9                       | 21                                                 |  |