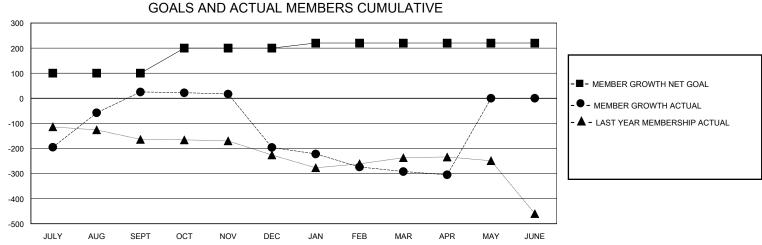

## District 321C2

Results as of: 4/30/2024

| GMT:          |               | LOC         | CATION INDIA  |                       |                       |                         | GMT CA                                             |  |
|---------------|---------------|-------------|---------------|-----------------------|-----------------------|-------------------------|----------------------------------------------------|--|
|               | Club          | os          |               | Members               |                       |                         |                                                    |  |
|               | RESULTS FOR   | R 2023-2024 |               | RESULTS FOR 2023-2024 |                       |                         |                                                    |  |
| QUARTER       | NEW CLUB GOAL | NEW CLUBS   | DROPPED CLUBS | QUARTER MEMB          | ER GROWTH NET<br>GOAL | MEMBER GROWTH<br>ACTUAL | DROPPED<br>MEMBERS ACTUAL<br>(including transfers) |  |
| JULY/AUG/SEPT | 2             | 5           | 1             | JULY/AUG/SEPT         | 100                   | 612                     | 411                                                |  |
| OCT/NOV/DEC   | 0             | 0           | 2             | OCT/NOV/DEC           | 100                   | 72                      | 280                                                |  |
| JAN/FEB/MAR   | 2             | 0           | 3             | JAN/FEB/MAR           | 20                    | 35                      | 123                                                |  |
| APR/MAY/JUNE  | 0             | 0           | 0             | APR/MAY/JUNE          | 0                     | 9                       | 21                                                 |  |